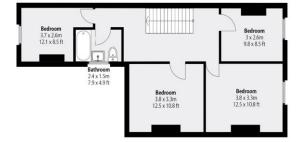

## **30 Rushworth Avenue, West Bridgford, NG2 7LF**

A four-bedroom bay fronted Victorian semi-detached home with impressive entrance hall, landing and well-proportioned rooms with high ceilings. Located just off Musters Road, close to Trent Bridge Cricket Ground the property also benefits from off street parking to the side and an enclosed South facing rear garden. The accommodation consists of entrance hall, bay fronted living room, dining room with French doors onto the rear garden and is semi-open plan to the hallway and kitchen having had the wall removed. Separate modern kitchen with side door access to the garden. Downstairs WC. To the first floor off a generous landing are four bedrooms and a newly fitted modern bathroom. South facing rear garden. Gas central heating (new boiler fitted Dec. 2022) & double glazing.

## **Accommodation & Amenities**

- Bay Fronted Semi-Detached Period Home
- Deceptively Spacious with High Ceilings
- Off Street Parking Space
- Two Reception Rooms & Separate Kitchen
- Four Bedrooms, New Bathroom & Downstairs WC
- Great Location Close to Trent Bridge Cricket Ground
- South Facing Rear Garden
- Gas Central Heating (New Boiler Dec. 22) & Double Glazing
- West Bridgford Infant, Junior & The West Bridgford School Catchment
- Council Tax Band C

Main House Area: 121.7m<sup>2</sup> [1310 Sq Ft. Whist every attempt has been made to onscene the accursy of the fooghest, measurements of doors, windows, rooms and any other items are approximate and no responsibility is taken for any error, ommission or mini-statement. This pipes in is for illustrue purposes only and should be used as such by any prospective purchaser. Windows, doors, room sizes and other items included in this flooghest are NOT T0 SCALE.