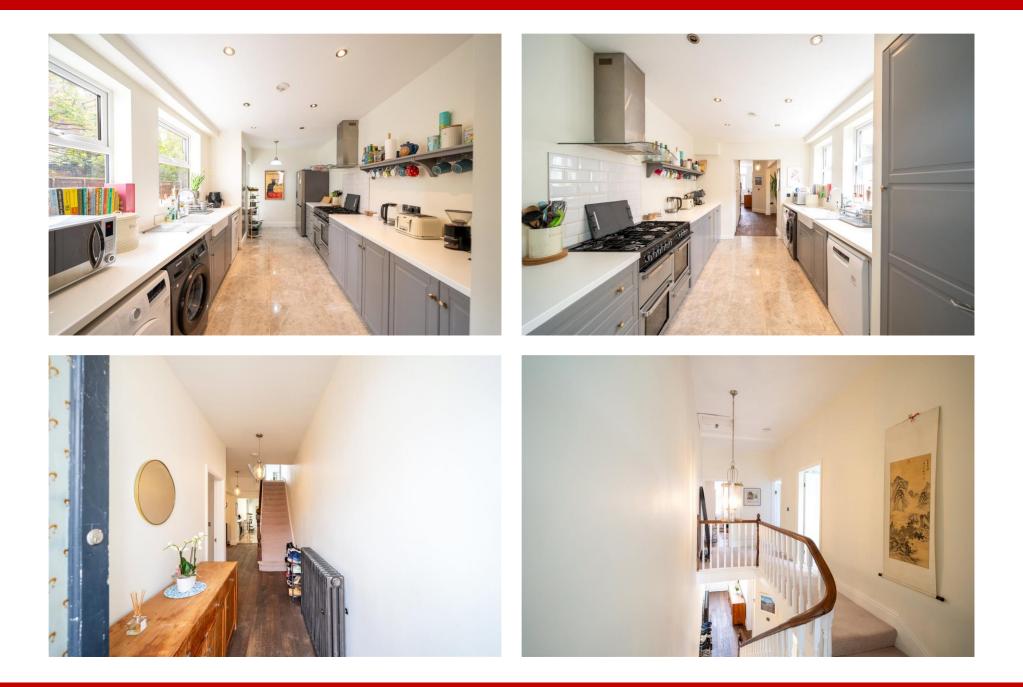

## **30 Rushworth Avenue, West Bridgford, NG2 7LF**

A four-bedroom bay fronted Victorian semi-detached home with impressive entrance hall, landing and well-proportioned rooms with high ceilings. Located just off Musters Road, close to Trent Bridge Cricket Ground the property also benefits from off street parking to the side and an enclosed South facing rear garden. The accommodation consists of entrance hall, bay fronted living room, dining room with French doors onto the rear garden and is semi-open plan to the hallway and kitchen having had the wall removed. Separate modern kitchen with side door access to the garden. Downstairs WC. To the first floor off a generous landing are four bedrooms and a newly fitted modern bathroom. South facing rear garden. Gas central heating (new boiler fitted Dec. 2022) & double glazing.

## **Accommodation & Amenities**

- Bay Fronted Semi-Detached Period Home
- Deceptively Spacious with High Ceilings
- Off Street Parking Space
- Two Reception Rooms & Separate Kitchen
- Four Bedrooms, New Bathroom & Downstairs WC
- Great Location Close to Trent Bridge Cricket Ground
- South Facing Rear Garden
- Gas Central Heating (New Boiler Dec. 22) & Double Glazing
- West Bridgford Infant, Junior & The West Bridgford School Catchment
- Council Tax Band C