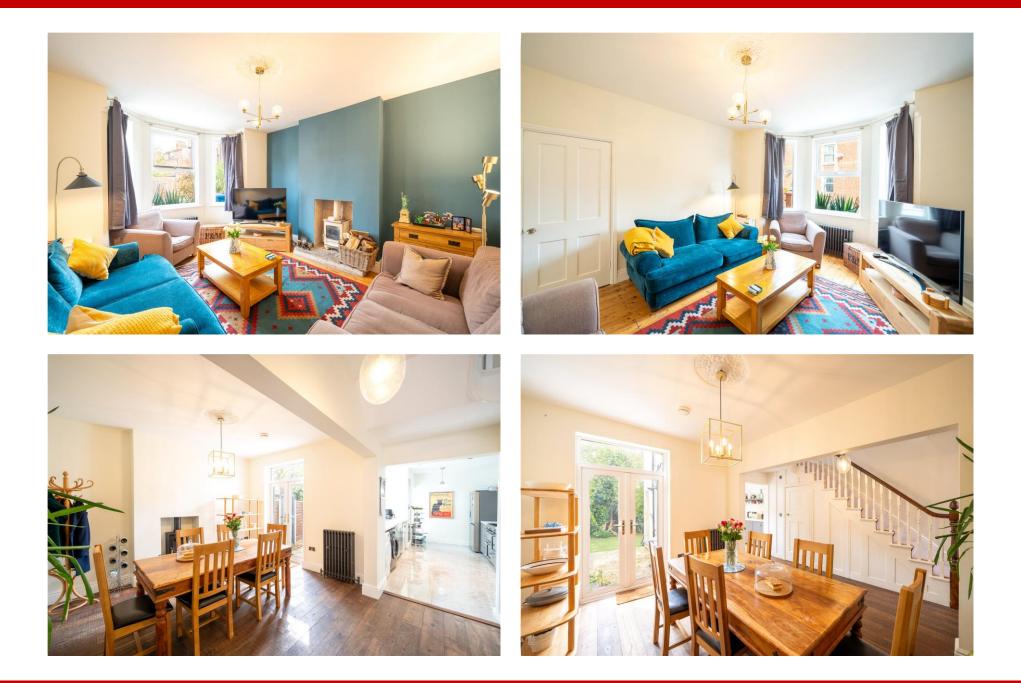

## **30 Rushworth Avenue, West Bridgford, NG2 7LF**

A four-bedroom bay fronted Victorian semi-detached home with impressive entrance hall, landing and well-proportioned rooms with high ceilings. Located just off Musters Road, close to Trent Bridge Cricket Ground the property also benefits from off street parking to the side and an enclosed South facing rear garden. The accommodation consists of entrance hall, bay fronted living room, dining room with French doors onto the rear garden and is semi-open plan to the hallway and kitchen having had the wall removed. Separate modern kitchen with side door access to the garden. Downstairs WC. To the first floor off a generous landing are four bedrooms and a newly fitted modern bathroom. South facing rear garden. Gas central heating (new boiler fitted Dec. 2022) & double glazing.

## **Accommodation & Amenities**

- Bay Fronted Semi-Detached Period Home
- Deceptively Spacious with High Ceilings
- Off Street Parking Space
- Two Reception Rooms & Separate Kitchen
- Four Bedrooms, New Bathroom & Downstairs WC
- Great Location Close to Trent Bridge Cricket Ground
- South Facing Rear Garden
- Gas Central Heating (New Boiler Dec. 22) & Double Glazing
- West Bridgford Infant, Junior & The West Bridgford School Catchment
- Council Tax Band C