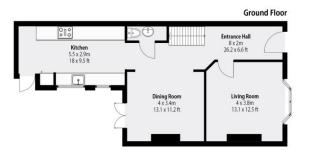

## **30 Rushworth Avenue, West Bridgford, NG2 7LF**

A four-bedroom bay fronted Victorian semi-detached home with impressive entrance hall, landing and well-proportioned rooms with high ceilings. Located just off Musters Road, close to Trent Bridge Cricket Ground the property also benefits from off street parking to the side and an enclosed South facing rear garden. The accommodation consists of entrance hall, bay fronted living room, dining room with French doors onto the rear garden and is semi-open plan to the hallway and kitchen having had the wall removed. Separate modern kitchen with side door access to the garden. Downstairs WC. To the first floor off a generous landing are four bedrooms and a newly fitted modern bathroom. South facing rear garden. Gas central heating (new boiler fitted Dec. 2022) & double glazing.

## **Accommodation & Amenities**

- Bay Fronted Semi-Detached Period Home
- Deceptively Spacious with High Ceilings
- Off Street Parking Space
- Two Reception Rooms & Separate Kitchen
- Four Bedrooms, New Bathroom & Downstairs WC
- Great Location Close to Trent Bridge Cricket Ground
- South Facing Rear Garden
- Gas Central Heating (New Boiler Dec. 22) & Double Glazing
- West Bridgford Infant, Junior & The West Bridgford School Catchment
- Council Tax Band C

Main House Area: 121.7m<sup>2</sup> [1310 Sq Ft. Whist every attempt has been made to onscene the accursy of the fooghest, measurements of doors, windows, rooms and any other items are approximate and no responsibility is taken for any error, ommission or mini-statement. This pipes in is for illustrue purposes only and should be used as such by any prospective purchaser. Windows, doors, room sizes and other items included in this flooghest are NOT T0 SCALE.